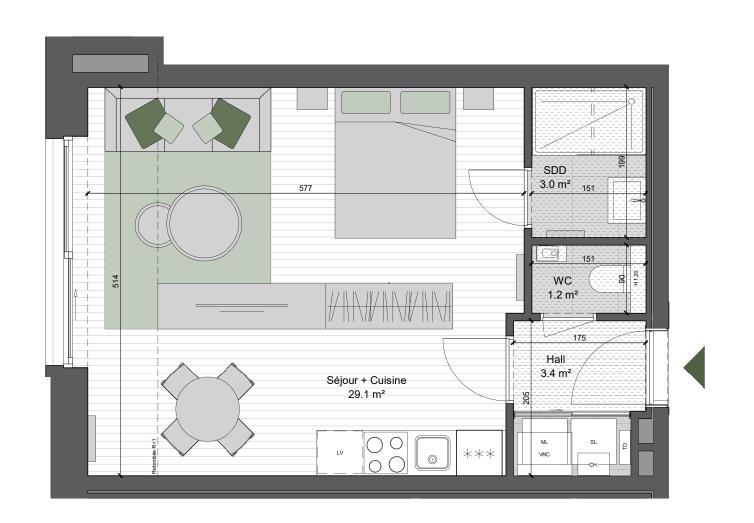

## 3 m

SCALE 1:50

- Measurements are given on a gross basis, without finishing work. Some measurements and drawings can be subject to changes during construction.
- -Each difference being more or less and within acceptable tolerances, will mean a loss of profit to the buyer without price
- -Changes may be made to this plan according to the realization
- -The furniture and the flooring layout are given only as an example.
- -Full information about the radiators, electrical and ventilation
- equipment will be provided during construction.

  -The measurements of the radiators and the location of the false ceilings are given only as an example.
- -The kitchen layout and technical equipment sizes are provided for information only and are not contractual. Specific documents can be provided during construction

## APARTMENT D.0.06

SITUATION

48.2m<sup>2</sup>