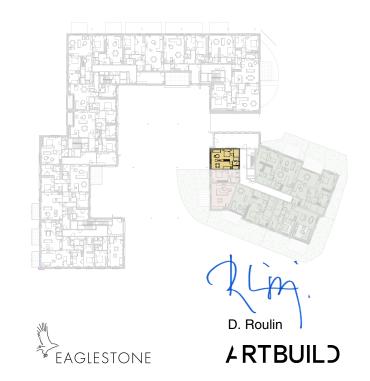

ng work. Some measurements and drawings can be subject to changes during construction.
- -Each difference being more or less and within acceptable tolerances, will mean a loss of profit to the buyer without price
- -Changes may be made to this plan according to the realization
- -The furniture and the flooring layout are given only as an example.
- -Full information about the radiators, electrical and ventilation
- equipment will be provided during construction.

  -The measurements of the radiators and the location of the false ceilings are given only as an example.
- -The kitchen layout and technical equipment sizes are provided for information only and are not contractual. Specific documents can be provided during construction





## APARTMENT D.0.06



SITUATION



48.2m<sup>2</sup>